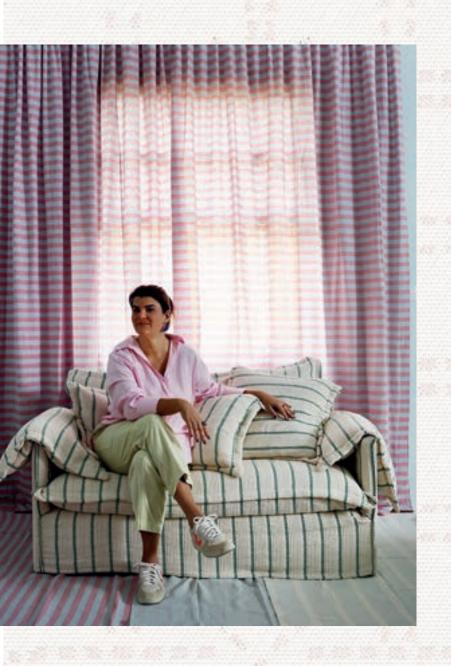

## Coleção Alinhavo

Oito cores de fios de **algodão sustentável**, que se entrelaçam e formam novas padronagens.

Assim nasce a **Coleção Alinhavo** compondo listras, lisos e desenhos com pespontos desenvolvidos em *jacard*.



Cada tecido recebe
o nome de um tipo
de ponto de
bordado
tradicional.

A ideia surge da
paixão de Juliana
pelo feito à mão
aliado às suas
memórias de
infância vendo sua
mãe e tias bordarem
toalhas de mesa e
panos de prato.

As **cores** escolhidas dos fios são: Cru, Algodão Natural Orgânico, Rosa claro, Azul Claro, Azul Royal, Verde Limão, Verde Bandeira e Roxo.

Tramadas, elas ganham composições **únicas** que compõem a gama de **160 padronagens** exclusivas divididas em 18 famílias. Nas listras, são elas: Ponto Corrente, Ponto Corrente Dupla, Caseado I, Caseado II, Haste I, Haste II, Três Irmãos.





1 Tecido: Três Irmãos - Cor Azul Royal/Azul Bebê/Lurex Gold 2 Tecido: Três Irmãos - Cor Roxo/Verde Bandeira/Lurex Gold

3 **Tecido**: Ponto Areia - Cor Verde Limão/Cru

4 Tecido: Três Irm