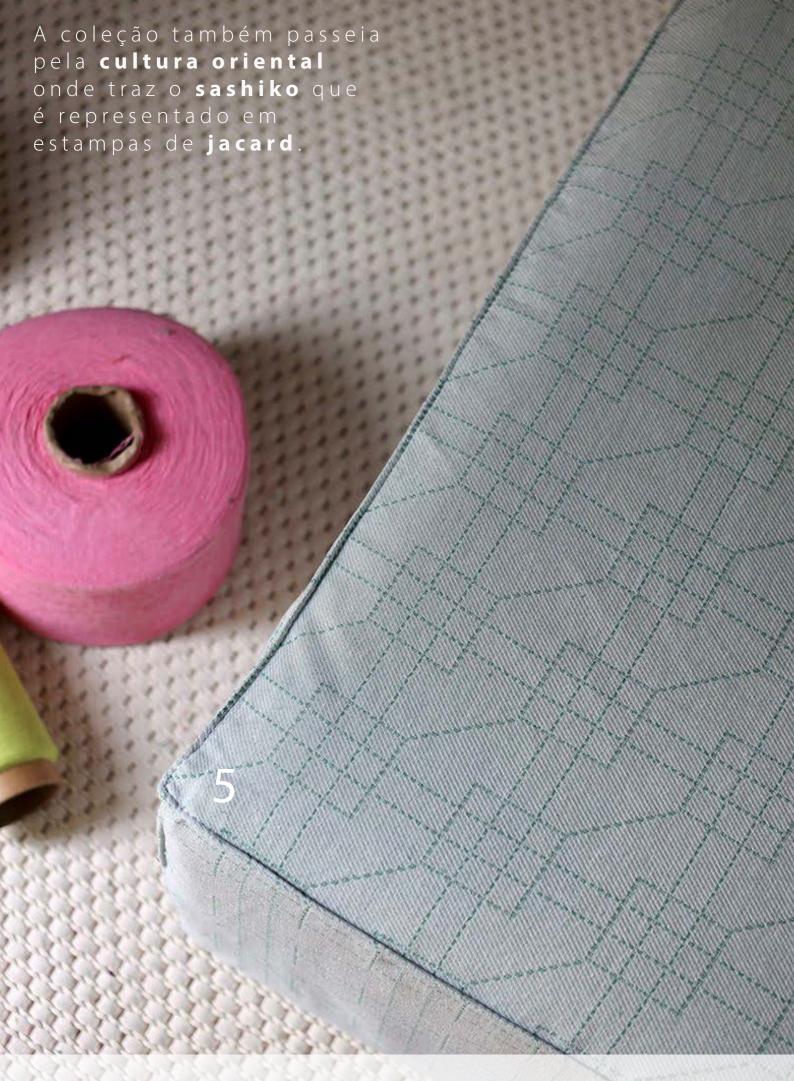

## Coleção Alinhavo

Oito cores de fios de **algodão sustentável**, que se entrelaçam e formam novas padronagens.

Assim nasce a **Coleção Alinhavo** compondo listras, lisos e desenhos com pespontos desenvolvidos em *jacard*.