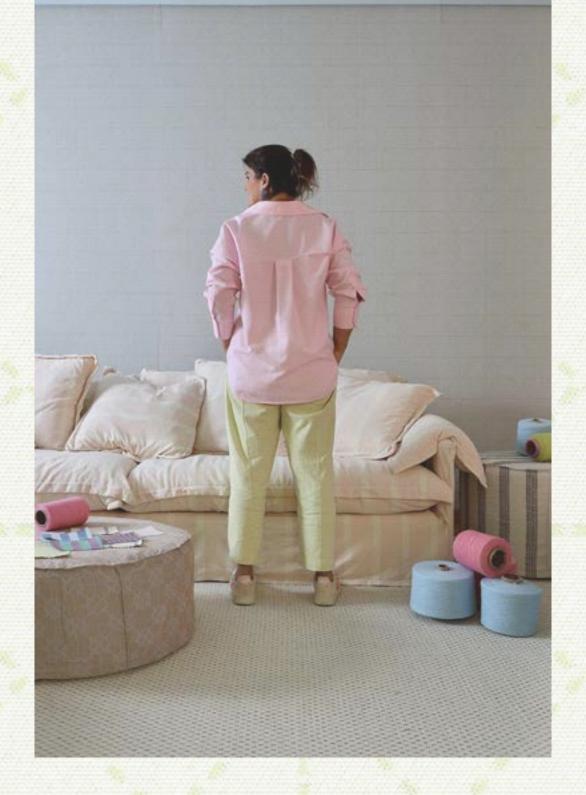

As **cores** escolhidas dos fios são: Cru, Algodão Natural Orgânico, Rosa claro, Azul Claro, Azul Royal, Verde Limão, Verde Bandeira e Roxo.

Tramadas, elas ganham composições **únicas** que compõem a gama de **160 padronagens** exclusivas divididas em 18 famílias. Nas listras, são elas: Ponto Corrente, Ponto Corrente Dupla, Caseado I, Caseado II, Haste I, Haste II, Três Irmãos.