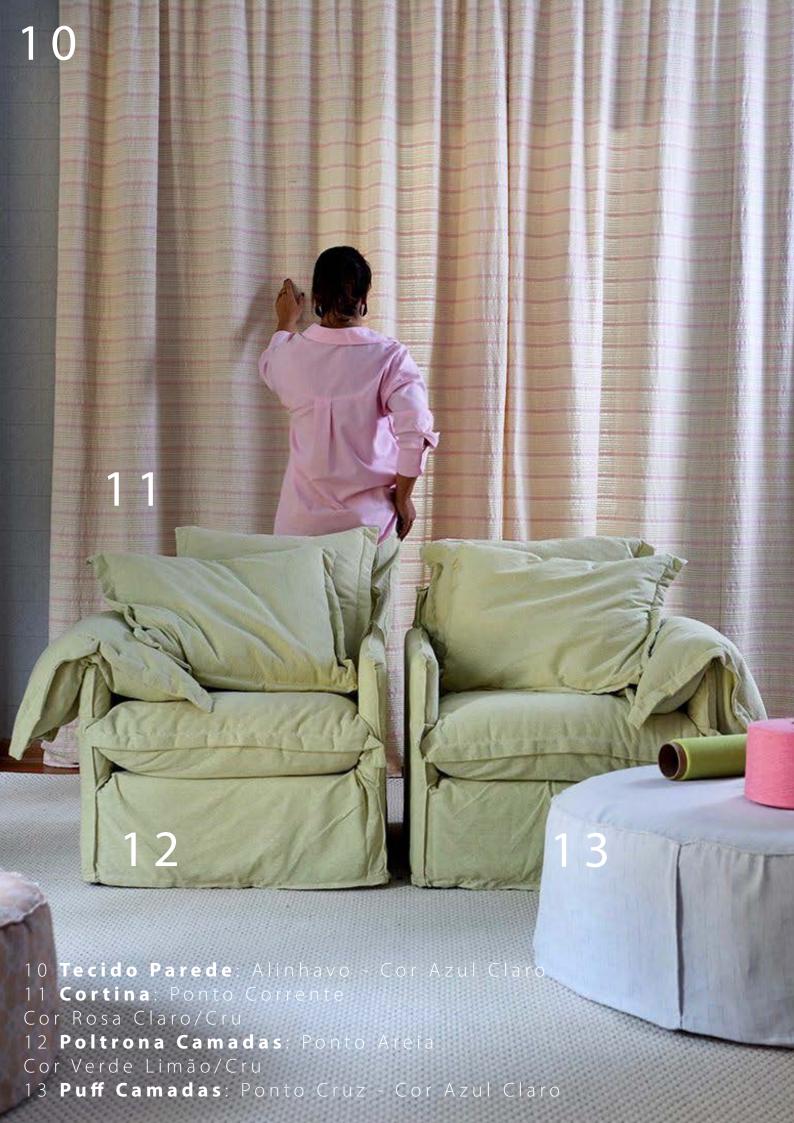

5 Puff Camadas: Ponto Espiga - Cor Verde Bandeira

6 Parede: Alinhavo - Cor Azul Claro 7 Puff Camadas: Ponto Corrente Cor Roxo/Cru/Natural 8 Sofá Camadas: Haste I Cor Off White/Rosa Bebê/Lurex Gold 9 Mesa Camadas: Ponto Margarida Cor Natural/Rosa Bebê