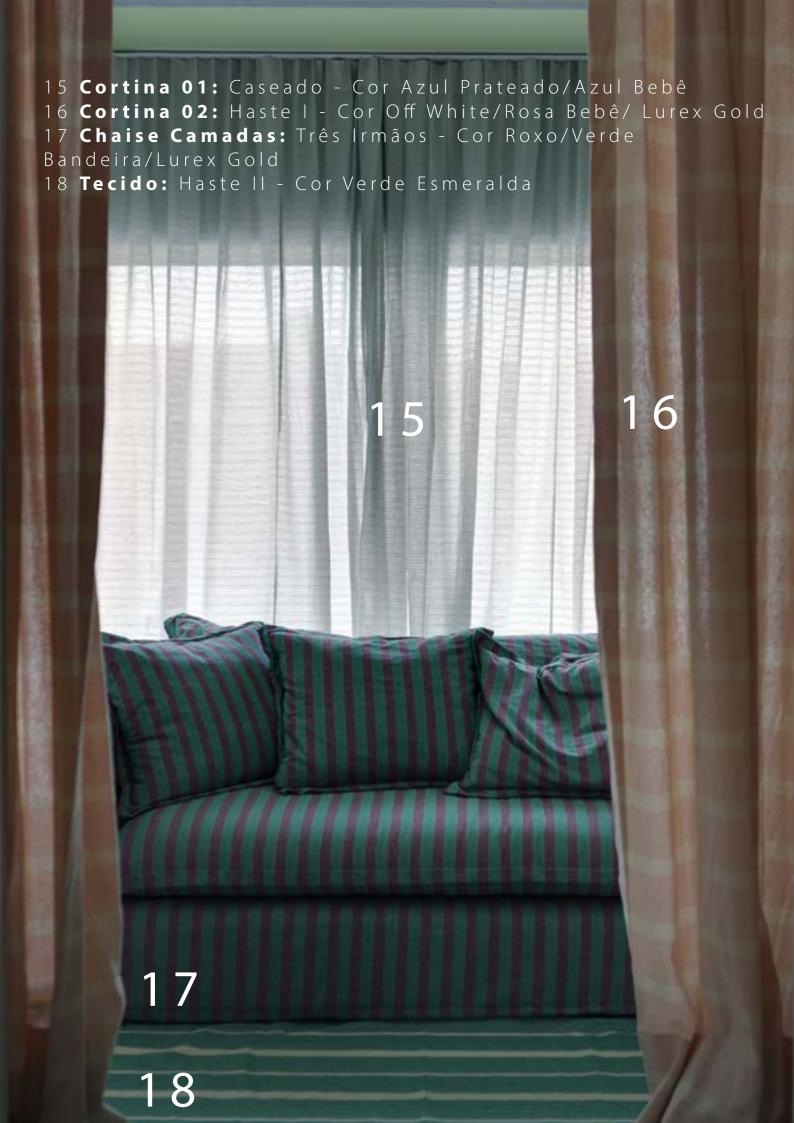

1 Tecido: Três Irmãos - Cor Azul Royal/Azul Bebê/Lurex Gold 2 Tecido: Três Irmãos - Cor Roxo/Verde Bandeira/Lurex Gold

3 **Tecido**: Ponto Areia - Cor Verde Limão/Cru

4 Tecido: Três Irmãos - Cor Azul Bebê/Rosa Bebê/Lurex Gold