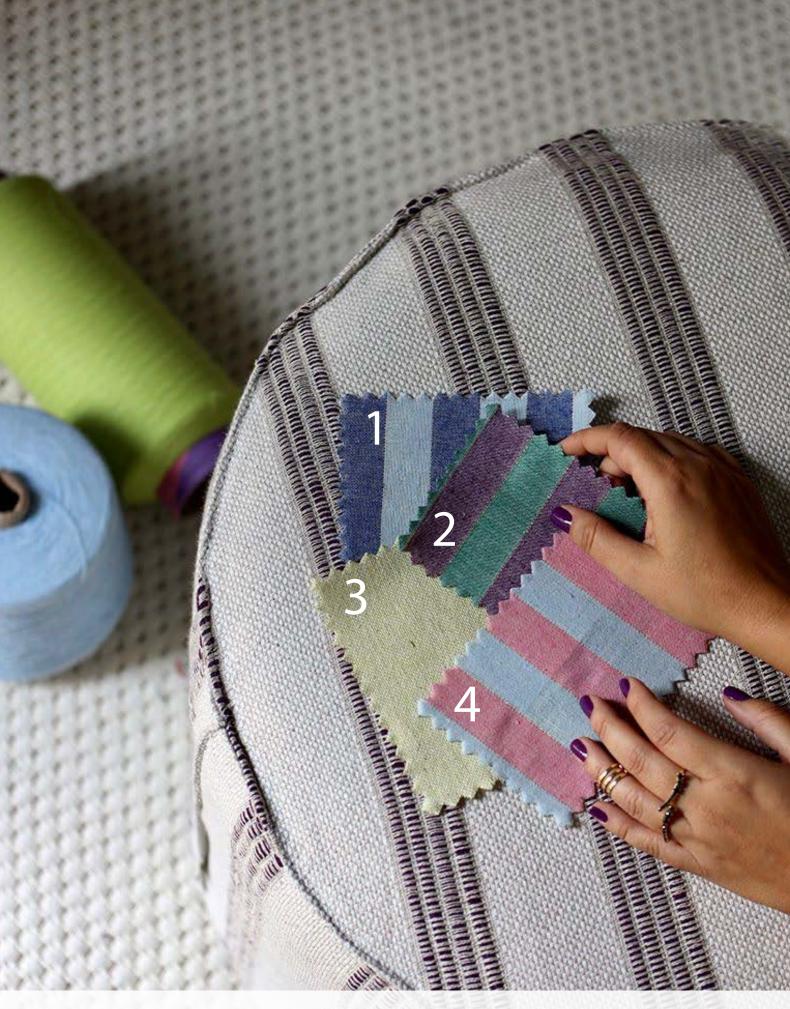

1 Tecido: Três Irmãos - Cor Azul Royal/Azul Bebê/Lurex Gold 2 Tecido: Três Irmãos - Cor Roxo/Verde Bandeira/Lurex Gold

3 **Tecido**: Ponto Areia - Cor Verde Limão/Cru

4 Tecido: Três Irmãos - Cor Azul Bebê/Rosa Bebê/Lurex Gold