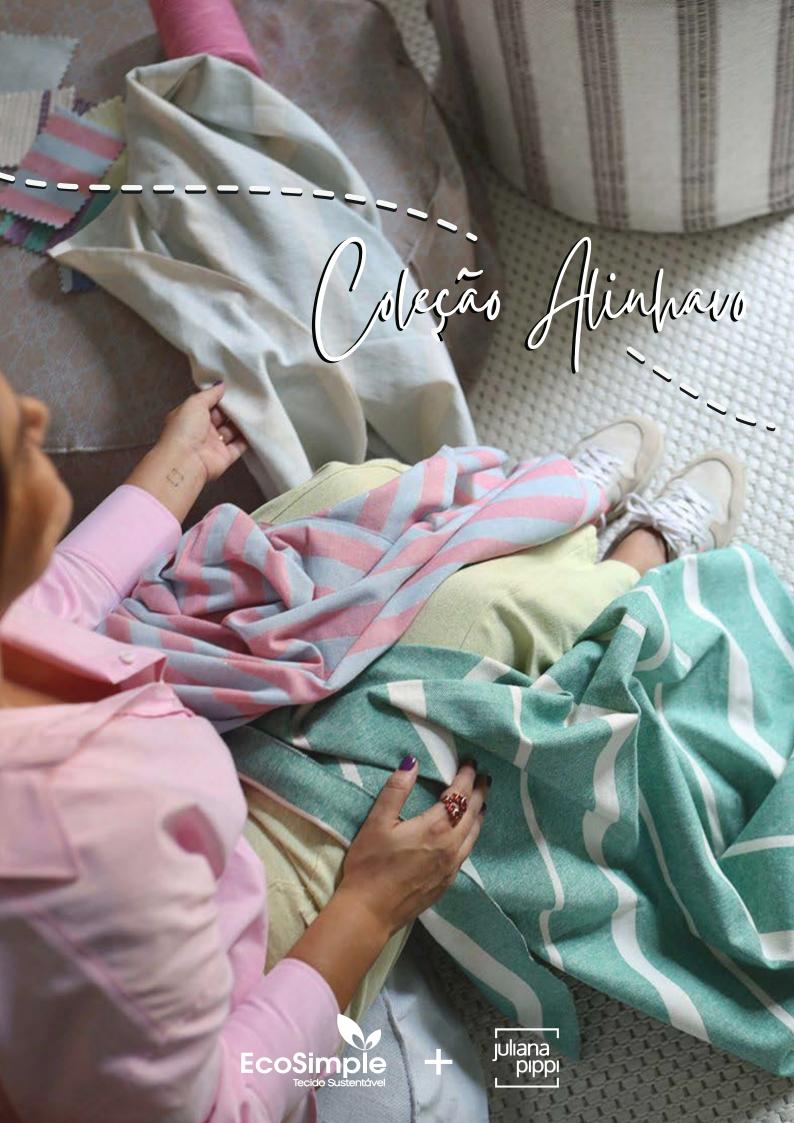

## Coleção Alinhavo

Oito cores de fios de **algodão sustentável**, que se entrelaçam e formam novas padronagens.

Assim nasce a **Coleção Alinhavo** compondo listras, lisos e desenhos com pespontos desenvolvidos em *jacard*.

As **cores** escolhidas dos fios são: Cru, Algodão Natural Orgânico, Rosa claro, Azul Claro, Azul Royal, Verde Limão, Verde Bandeira e Roxo.

Tramadas, elas ganham composições **únicas** que compõem a gama de **160 padronagens** exclusivas divididas em 18 famílias. Nas listras, são elas: Ponto Corrente, Ponto Corrente Dupla, Caseado I, Caseado II, Haste I, Haste II, Três Irmãos.

1 Tecido: Três Irmãos - Cor Azul Royal/Azul Bebê/Lurex Gold 2 Tecido: Três Irmãos - Cor Roxo/Verde Bandeira/Lurex Gold

3 **Tecido**: Ponto Areia - Cor Verde Limão/Cru

4 Tecido: Três Irmãos - Cor Azul Bebê/Rosa Bebê/Lurex Gold