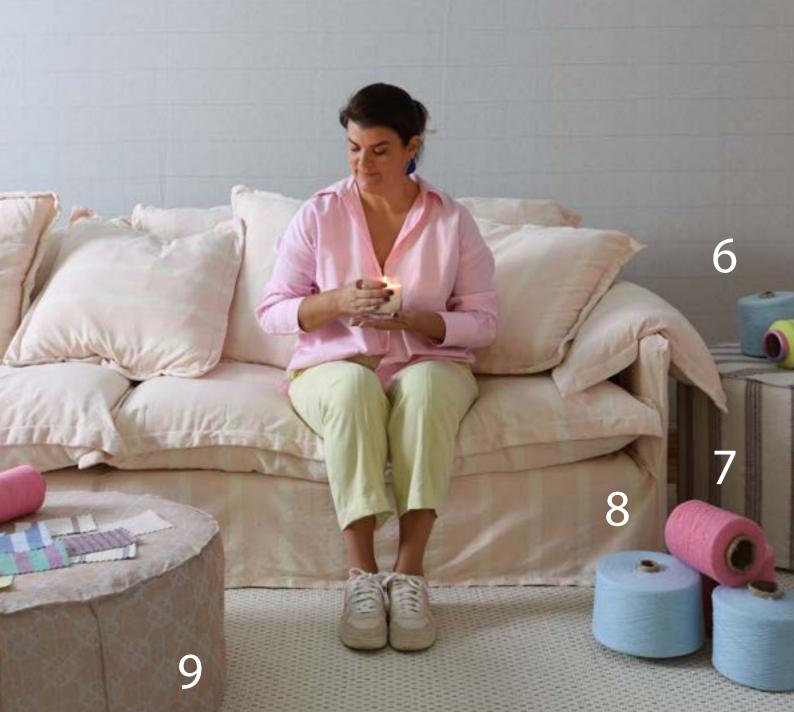

5 Puff Camadas: Ponto Espiga - Cor Verde Bandeira

6 Parede: Alinhavo - Cor Azul Claro 7 Puff Camadas: Ponto Corrente Cor Roxo/Cru/Natural 8 Sofá Camadas: Haste I Cor Off White/Rosa Bebê/Lurex Gold 9 Mesa Camadas: Ponto Margarida Cor Natural/Rosa Bebê